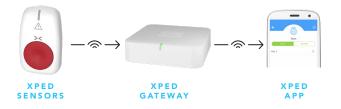

# DiscoverBus™ Wireless Keyfob Call Alert

A one button Keyfob specifically targeted at providing a call alert function.

The Keyfob is one of them most well known control devices, being used for the some of the most widely adopted control tasks, such as accessing vehicles and opening and closing car garage doors. This Call Alert Keyfob is functionally equivalent to the DiscoverBus one button Keyfob including being integrated into the Xped IoT platform. However it is differentiated by an alert icon, ensuring this Keyfob is easily distinguishable as having a call or alert function. It is perfect for duress applications or when a call or alert needs to be sent to a family, friend or carer.