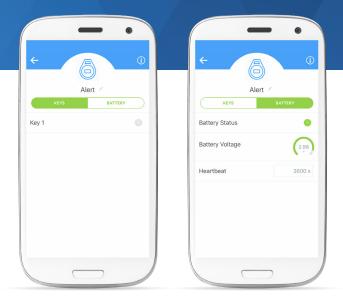

#### **KEY FEATURES:**

- > Commercial grade sensor
- > On site operation even without the Internet
- > Remote operation with the Internet
- > Fast install with onboarding to Gateway with one tap of an NFC phone
- > Nickname support
- > Tap using NFC phone to instantly jump to the control screen
- > LED flash locate function
- > State change alerts
- > Configurable heartbeat for periodic data
- > Battery voltage status checks and alerts
- > Signal strength indicator
- > Wall mount kit available